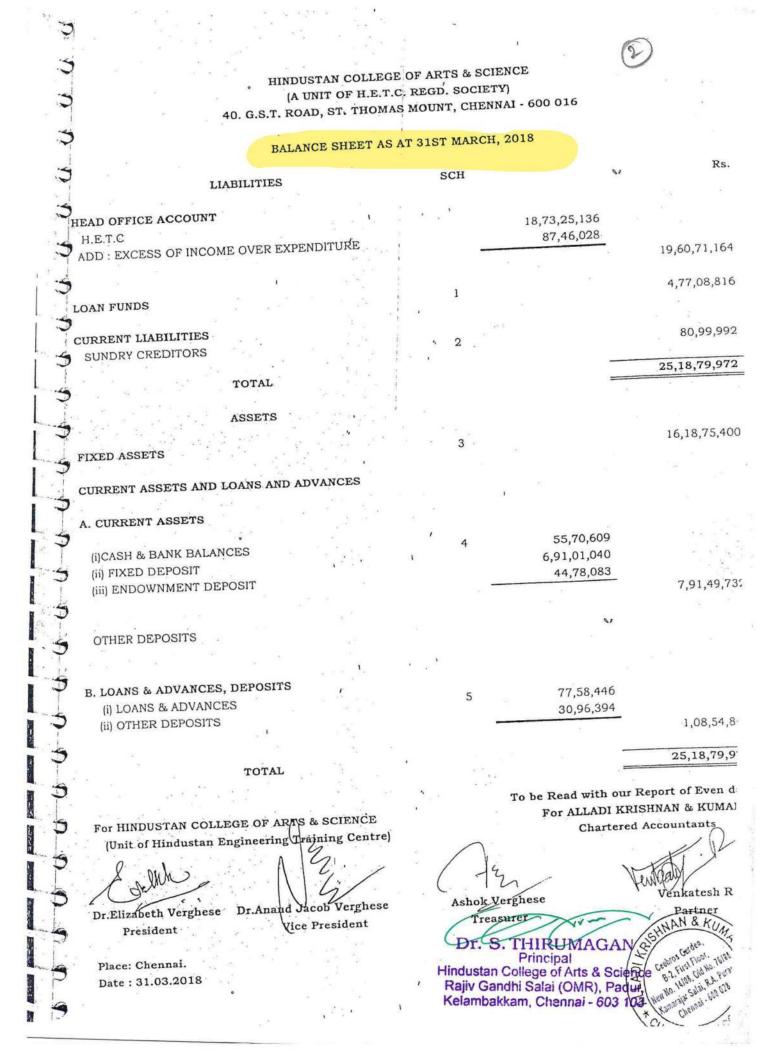

|
|   | For HINDUSTAN COLLEGE OF ARTS & SCIENCE  | Read with our Report of Even date                                                                                |
| 1 | COLLEGE OF AKTS & SCIENCE                | For ALLADI UDICIDIAN & WITTEN                                                                                    |

Ashok Verghese

Treasurer

(Unit of Hindustan Engineering Training Centre)

For ALLADI KRISHNAN & KUMAR Chartered Accountants

Dr.Elizabeth Verghese

Dr.Anand President

Jacob Verghese Vice President

illa enkatesh ANAN & Partne B.2. First Floor, 1108,010 40.76187 Ceeb

A

Place: Chennai Date: 31.03.2018 Rs.

84,60,405 5,58,550 10,19,06,727 62,27,650

> 25,32,296 7,43,739 52,24,078

47,27,838

6,91,100

13,10,72,383



#### HINDUSTAN COLLEGE OF ARTS & SCIENCE (A UNIT OF H.E.T.C. REGD. SOCIETY) 40. G.S.T. ROAD, ST. THOMAS MOUNT, CHENNAI - 600 016

1

A 12.11 . . 61

|               | 1                                         | 40. G.S.T. ROAD, ST. THOMAS MOUN      | T, CHENNAI - 6    | 00 016      |                                                                       |
|---------------|-------------------------------------------|---------------------------------------|-------------------|-------------|-----------------------------------------------------------------------|
| 1             | р<br>1<br>2                               | SCHEDULES FORMING PART OF THE BALANCI | e sheet as at     | 31.03.2018  |                                                                       |
|               |